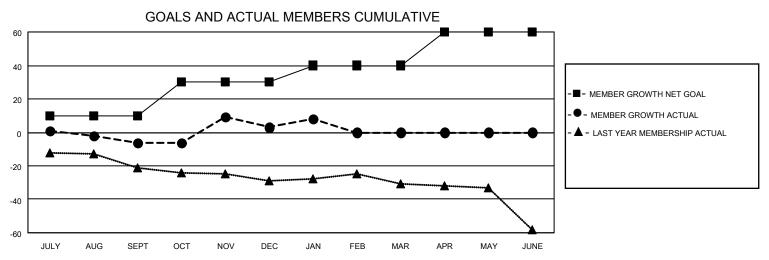

## MONTHLY MEMBERSHIP PROGRESS REPORT

LOCATION ONTARIO District A 4 Results as of: 1/31/2023

| Clubs RESULTS FOR 2022-2023 |   |   |   | Members RESULTS FOR 2022-2023 |    |    |    |
|-----------------------------|---|---|---|-------------------------------|----|----|----|
|                             |   |   |   |                               |    |    |    |
| JULY/AUG/SEPT               | 0 | 0 | 0 | JULY/AUG/SEPT                 | 10 | 23 | 22 |
| OCT/NOV/DEC                 | 0 | 0 | 0 | OCT/NOV/DEC                   | 20 | 51 | 38 |
| JAN/FEB/MAR                 | 0 | 0 | 0 | JAN/FEB/MAR                   | 10 | 12 | 6  |
| APR/MAY/JUNE                | 0 | 0 | 0 | APR/MAY/JUNE                  | 20 | 0  | 0  |